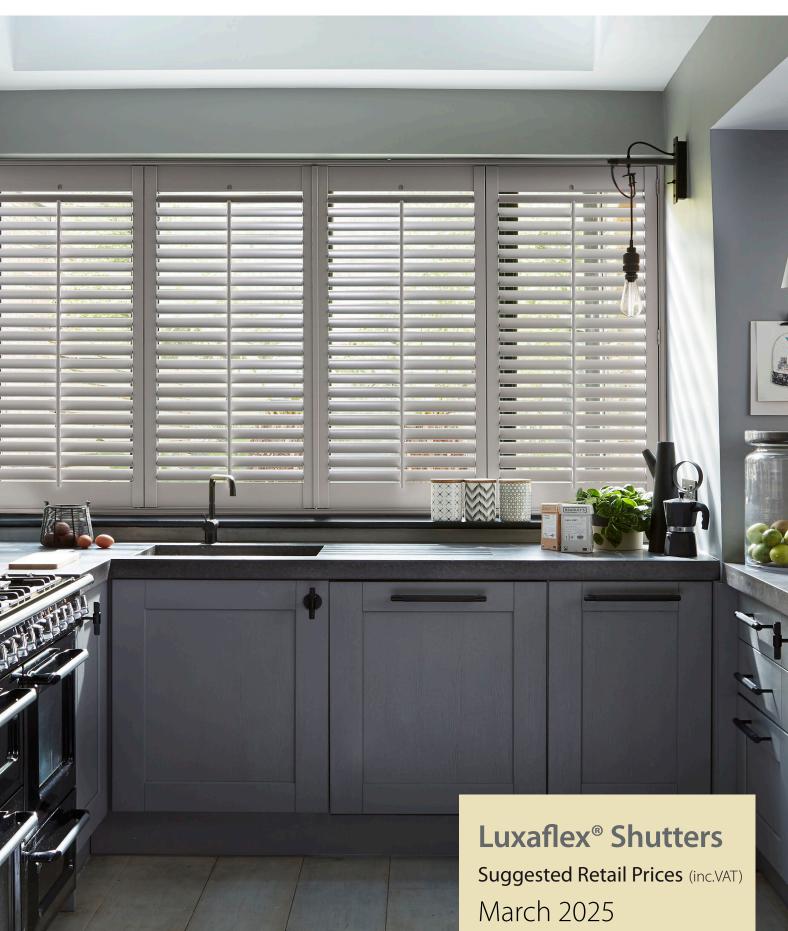

www.luxaflex.co.uk









## **Interior Shutters - Retail Prices Including VAT**

# Kingsway Shutters - not available in shapes

#### How to calculate square metres

Inside or outside recess fitting

#### For Example:

If the required measurement of the shutter is 1525mm wide x 1525mm drop multiply the width by the drop i.e.

1525mm x 1525mm = 1.525metres x 1.525metres = 2.33 square metres\*

You then multiply this figure by the cost per square metre i.e. £320 (standard finish)

2.33sqm x £320 = £745.60 RETAIL PRICE INC. VAT.

<sup>\*</sup>Square metres are calculated to 2 decimal places.

| <b>Standard finish Shutters</b> (incuding all Z frame, L frame, Full Height and Cafe Style. Bright White and Antique White) | £320  | per square metre